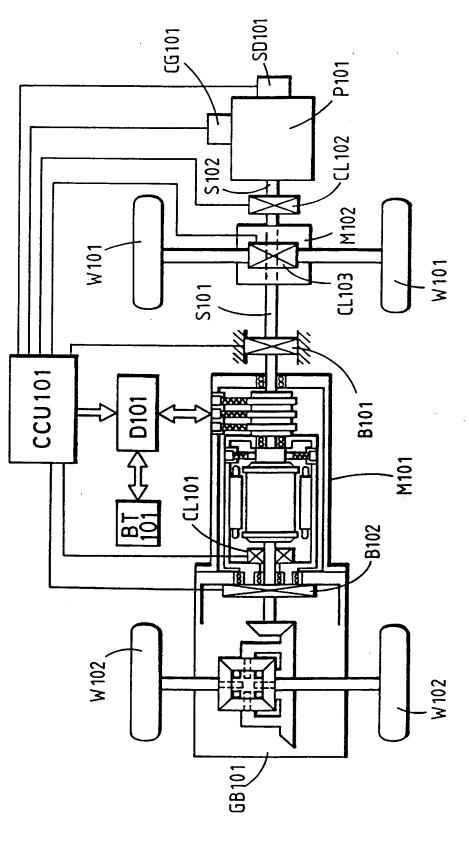

## NEW FIG. 2

:

APPROVED O.G. FIG. BY CLASS SUBCLASS DRAFTSMAN

| APPROVED  | 0.G. F | ig.      |
|-----------|--------|----------|
| BY        | CLASS  | SUBCLASS |
| DRAFTSMAN |        |          |

NEW FIG. 3